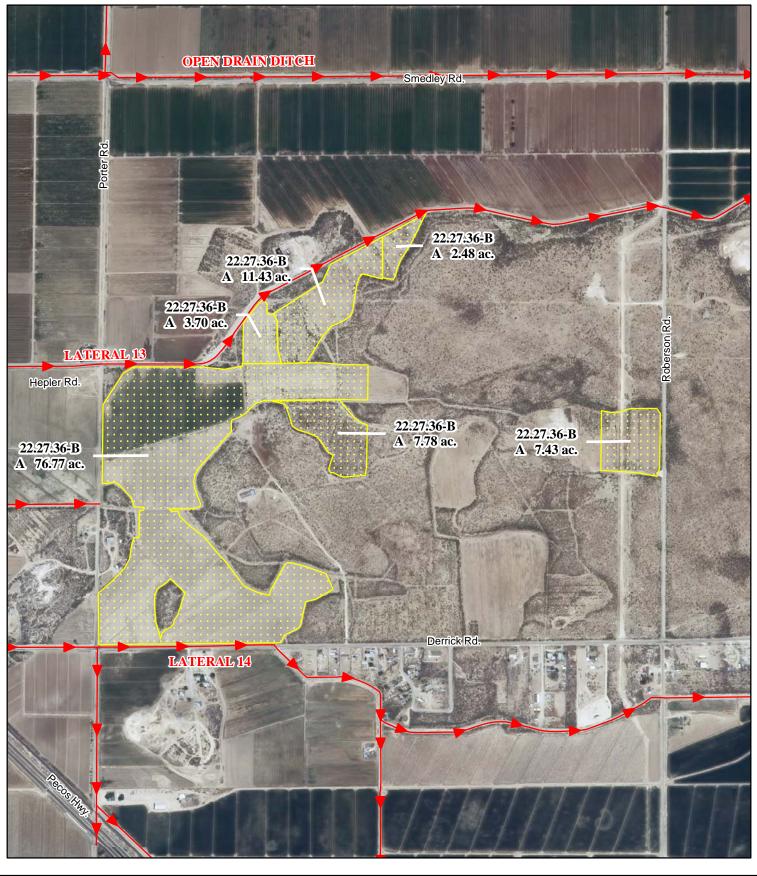

# f. Location and Amount of No Right Acreage:

Section 36, Township 22S, Range 27E, N.M.P.M.

| Pt. NW <sup>1</sup> / <sub>4</sub> | 15.13 acres                    |
|------------------------------------|--------------------------------|
| Pt. NE <sup>1</sup> /4             | 2.48 acres                     |
| Pt. SW <sup>1</sup> /4             | 84.55 acres                    |
| Pt. SE <sup>1</sup> /4             | 7.43 acres                     |
|                                    | Total: 109.59 acres (No Right) |

As shown on the attached revised Hydrographic Survey Map for Subfile No. 22.27.36-B, and the CID Section Hydrographic Survey Map Sheet No. 34 (1999-2011), included in Part F of this Appendix, representing the Court record as of the date of the filing of this Decree.

### g. Amount of Water:

NONE

| ● Point of Diversion     | 2009 Digital Orthophotography<br>Grid Interval = 1000 | - 2 | <b>STATE OF NEW MEXICO</b><br>Office of the State Engineer | Kidd Living Trust<br>Subfile 22.27.36-B |
|--------------------------|-------------------------------------------------------|-----|------------------------------------------------------------|-----------------------------------------|
| Tract Boundaries         | Scale $1 " = 900$ '                                   |     | John R. D'Antonio, Jr., P.E., State Engineer               | 4/22/2011                               |
| Surface Water Only       |                                                       | Ø   | Pecos River Stream System                                  | e of the State Engl                     |
| Supplemental Groundwater | 1:10,800                                              |     | <b>Carlsbad Irrigation District</b>                        |                                         |
| Reservoir / Pond         | 250 125 0 250 500 750 1,000<br>Feet                   |     | Hydrographic Survey                                        |                                         |
| No Right                 | Feet                                                  | ٩   | Township 22 D.D.                                           | Interestate Stream Commission PAE       |